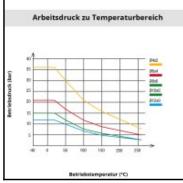

## Description

Fluorpolymer tubing (PFA), outer diameter 12 mm, inner diameter 9 mm, crystal blue, length 50 m

Our range of PFA tubing covers a broad range of working temperatures, from cryogenic to extremely hot (+260°C) and of pressures (up to 35 bar) and combines transparency with the lowest gas and fluid permeability.

## **Details**

| Colour:                 | Crystal-Blue |
|-------------------------|--------------|
| Bend radius:            | 120          |
| Outer diameter:         | 12 mm        |
| Inner diameter:         | 9 mm         |
| Hose length:            | 50 m         |
| min. temperature in °C: | -196         |
| max. temperature in °C: | 260          |
| RoHS compliant:         | Yes          |
| Weight in kg:           | 5,692        |