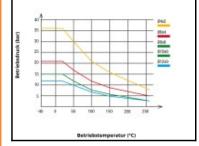

## Description

Fluorpolymer tubing (PFA), outer diameter 10 mm, inner diameter 8 mm, crystal blue, length 50 m

Our range of PFA tubing covers a broad range of working temperatures, from cryogenic to extremely hot (+260°C) and of pressures (up to 35 bar) and combines transparency with the lowest gas and fluid permeability.

## Details

| Colour:                 | Crystal-Blue |
|-------------------------|--------------|
| Bend radius:            | 95           |
| Outer diameter:         | 10 mm        |
| Inner diameter:         | 8 mm         |
| Hose length:            | 50 m         |
| min. temperature in °C: | -196         |
| max. temperature in °C: | 260          |
| RoHS compliant:         | Yes          |
| Weight in kg:           | 3,615        |