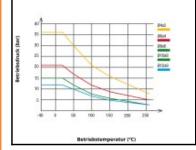

## Description

Fluorpolymer tubing (PFA), outer diameter 8 mm, inner diameter 6 mm, crystal blue, length 50 m

Our range of PFA tubing covers a broad range of working temperatures, from cryogenic to extremely hot (+260°C) and of pressures (up to 35 bar) and combines transparency with the lowest gas and fluid permeability.

## Details

| Colour:                 | Crystal-Blue |
|-------------------------|--------------|
| Bend radius:            | 60           |
| Outer diameter:         | 8 mm         |
| Inner diameter:         | 6 mm         |
| Hose length:            | 50 m         |
| min. temperature in °C: | -196         |
| max. temperature in °C: | 260          |
| RoHS compliant:         | Yes          |
| Weight in kg:           | 2,46         |