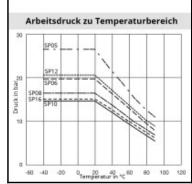

## Details

| Series:                 | RECTULASTIC                                                                                                                                                                                                                                                                                                                                                                                               |
|-------------------------|-----------------------------------------------------------------------------------------------------------------------------------------------------------------------------------------------------------------------------------------------------------------------------------------------------------------------------------------------------------------------------------------------------------|
| Colour:                 | blue                                                                                                                                                                                                                                                                                                                                                                                                      |
| Material:               | Nylon 12 (PA)                                                                                                                                                                                                                                                                                                                                                                                             |
| Working temperature:    | -40°C up to +90°C                                                                                                                                                                                                                                                                                                                                                                                         |
| Working pressure:       | see chart                                                                                                                                                                                                                                                                                                                                                                                                 |
| Hose outlet:            | radial                                                                                                                                                                                                                                                                                                                                                                                                    |
| Additional information: | without connectors                                                                                                                                                                                                                                                                                                                                                                                        |
| Advantages:             | - quick assembly possible - straight hoses ideal for Push-In-System - light weight - low pressure drop - dfferent colors for identification - good storage possibility due to box packing (straight hoses) - high abrasion resistance - self-retracting. Coiled Hose automatically recoils to a fraction of its working length - small bending diameter - resistant to oil, gasoline, grease and abrasion |
| Physical properties:    | light weight (specific weight 9x lower as copper)     x000D wide temperature range     x000D high resistance against moisture     x000D saltwater insensitive     x000D long service time                                                                                                                                                                                                                 |
| Mechanical properties:  | - high vibration prevention _x000D perfect abrasion resistance _x000D high compression characteristics _x000D low flow reduction for all kind of media _x000D precise tolerances _x000D constant solidity                                                                                                                                                                                                 |
| Medium suitability:     | - compressed air - lubrication grease/oil - gasoline - hydraulic - vacuum - chemicals (on request) - foodstuff (on request)                                                                                                                                                                                                                                                                               |
|                         |                                                                                                                                                                                                                                                                                                                                                                                                           |