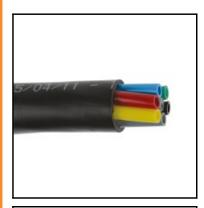

## Description

Multi-hose made of polyamide, semi-rigid, outer diameter 6 mm, inner diameter 4 mm, length 50 m  $\,$ 

Compact solution to connect a nest of tubes in an installation. Several colours for easy identification of circuits. PVC sheath to protect tubes submitted to aggressive environments.

## Details

| Bend radius:            | 55     |
|-------------------------|--------|
| Number of connections:  | 4      |
| Outer diameter:         | 6 mm   |
| Inner diameter:         | 4 mm   |
| Hose length:            | 50 m   |
| min. temperature in °C: | -20    |
| max. temperature in °C: | 80     |
| Material:               | PA/PVC |
| RoHS compliant:         | Yes    |
| Weight in kg:           | 12,1   |