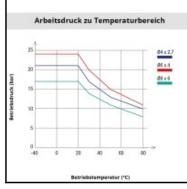

## Details

| Bend radius:            | 55     |
|-------------------------|--------|
| Number of connections:  | 4      |
| Outer diameter:         | 6 mm   |
| Inner diameter:         | 4 mm   |
| Hose length:            | 50 m   |
| min. temperature in °C: | -20    |
| max. temperature in °C: | 80     |
| Material:               | PA/PVC |
| RoHS compliant:         | Yes    |
| Weight in kg:           | 12,1   |