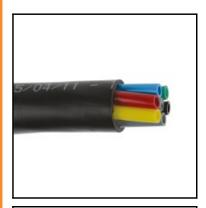

## Description

Multi-hose made of polyamide, semi-rigid, outer diameter 6 mm, inner diameter 4 mm, length 50 m  $\,$ 

Compact solution to connect a nest of tubes in an installation. Several colours for easy identification of circuits. PVC sheath to protect tubes submitted to aggressive environments.