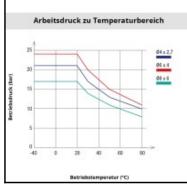

## Details

| Bend radius:            | 45     |
|-------------------------|--------|
| Number of connections:  | 2      |
| Outer diameter:         | 6 mm   |
| Inner diameter:         | 4 mm   |
| Hose length:            | 50 m   |
| min. temperature in °C: | -20    |
| max. temperature in °C: | 80     |
| Material:               | PA/PVC |
| RoHS compliant:         | Yes    |
| Weight in kg:           | 9,1    |