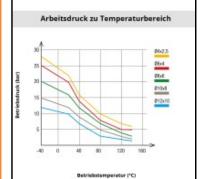

## Details

| Colour:                 | Uncoloured |
|-------------------------|------------|
| Bend radius:            | 120        |
| Outer diameter:         | 10 mm      |
| Inner diameter:         | 8 mm       |
| Hose length:            | 25 m       |
| min. temperature in °C: | -40        |
| max. temperature in °C: | 150        |
| Material:               | FEP140     |
| RoHS compliant:         | Yes        |
| Weight in kg:           | 1,476      |