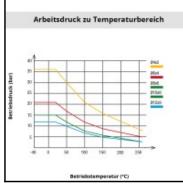

## Description

Fluorpolymer tubing (PFA), outer diameter 12 mm, inner diameter 9 mm, crystal blue, length 10 m

Our range of PFA tubing covers a broad range of working temperatures, from cryogenic to extremely hot (+260°C) and of pressures (up to 35 bar) and combines transparency with the lowest gas and fluid permeability. This tubing improves system security and prevents the risks of fluid and gas leaks while facilitating visual inspection of contaminants or flow disruption.

## **Details**

| Colour:                 | Crystal-Blue |
|-------------------------|--------------|
| Bend radius:            | 120          |
| Outer diameter:         | 12 mm        |
| Inner diameter:         | 9 mm         |
| Hose length:            | 10 m         |
| min. temperature in °C: | -196         |
| max. temperature in °C: | 260          |
| RoHS compliant:         | Yes          |
| Weight in kg:           | 1,148        |