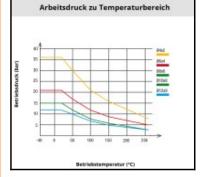

## Description

Fluorpolymer tubing (PFA), outer diameter 12 mm, inner diameter 9 mm, crystal red, length 10 m

Our range of PFA tubing covers a broad range of working temperatures, from cryogenic to extremely hot (+260°C) and of pressures (up to 35 bar) and combines transparency with the lowest gas and fluid permeability. This tubing improves system security and prevents the risks of fluid and gas leaks while facilitating visual inspection of contaminants or flow disruption.

## Details

| Colour:                 | Crystal-Red |  |
|-------------------------|-------------|--|
| Bend radius:            | 120         |  |
| Outer diameter:         | 12 mm       |  |
| Inner diameter:         | 9 mm        |  |
| Hose length:            | 10 m        |  |
| min. temperature in °C: | -196        |  |
| max. temperature in °C: | 260         |  |
| RoHS compliant:         | Yes         |  |
| Weight in kg:           | 1,148       |  |