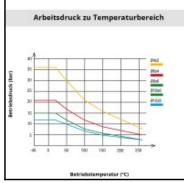

## Description

Fluorpolymer tubing (PFA), outer diameter 10 mm, inner diameter 8 mm, crystal blue, length 10 m

Our range of PFA tubing covers a broad range of working temperatures, from cryogenic to extremely hot (+260°C) and of pressures (up to 35 bar) and combines transparency with the lowest gas and fluid permeability. This tubing improves system security and prevents the risks of fluid and gas leaks while facilitating visual inspection of contaminants or flow disruption.

## **Details**

| Colour:                 | Crystal-Blue |
|-------------------------|--------------|
| Bend radius:            | 95           |
| Outer diameter:         | 10 mm        |
| Inner diameter:         | 8 mm         |
| Hose length:            | 10 m         |
| min. temperature in °C: | -196         |
| max. temperature in °C: | 260          |
| RoHS compliant:         | Yes          |
| Weight in kg:           | 0,748        |