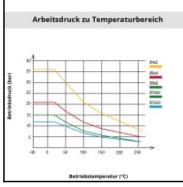

## Description

Fluorpolymer tubing (PFA), outer diameter 8 mm, inner diameter 6 mm, crystal blue, length 10 m

Our range of PFA tubing covers a broad range of working temperatures, from cryogenic to extremely hot (+260°C) and of pressures (up to 35 bar) and combines transparency with the lowest gas and fluid permeability. This tubing improves system security and prevents the risks of fluid and gas leaks while facilitating visual inspection of contaminants or flow disruption.

## **Details**

| Colour:                 | Crystal-Blue |
|-------------------------|--------------|
| Bend radius:            | 60           |
| Outer diameter:         | 8 mm         |
| Inner diameter:         | 6 mm         |
| Hose length:            | 10 m         |
| min. temperature in °C: | -196         |
| max. temperature in °C: | 260          |
| RoHS compliant:         | Yes          |
| Weight in kg:           | 0,601        |