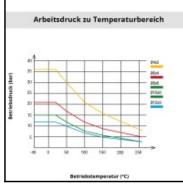

## Description

Fluorpolymer tubing (PFA), outer diameter 6 mm, inner diameter 4 mm, crystal blue, length 10 m

Our range of PFA tubing covers a broad range of working temperatures, from cryogenic to extremely hot (+260°C) and of pressures (up to 35 bar) and combines transparency with the lowest gas and fluid permeability. This tubing improves system security and prevents the risks of fluid and gas leaks while facilitating visual inspection of contaminants or flow disruption.

## **Details**

| Colour:                 | Crystal-Blue |
|-------------------------|--------------|
| Bend radius:            | 34           |
| Outer diameter:         | 6 mm         |
| Inner diameter:         | 4 mm         |
| Hose length:            | 10 m         |
| min. temperature in °C: | -196         |
| max. temperature in °C: | 260          |
| RoHS compliant:         | Yes          |
| Weight in kg:           | 0,432        |