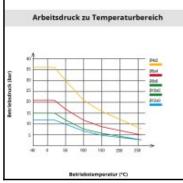

## Description

Fluorpolymer tubing (PFA), outer diameter 4 mm, inner diameter 2 mm, crystal blue, length 10 m

Our range of PFA tubing covers a broad range of working temperatures, from cryogenic to extremely hot (+260°C) and of pressures (up to 35 bar) and combines transparency with the lowest gas and fluid permeability. This tubing improves system security and prevents the risks of fluid and gas leaks while facilitating visual inspection of contaminants or flow disruption.

## **Details**

| Colour:                 | Crystal-Blue |
|-------------------------|--------------|
| Bend radius:            | 12           |
| Outer diameter:         | 4 mm         |
| Inner diameter:         | 2 mm         |
| Hose length:            | 10 m         |
| min. temperature in °C: | -196         |
| max. temperature in °C: | 260          |
| RoHS compliant:         | Yes          |
| Weight in kg:           | 0,253        |