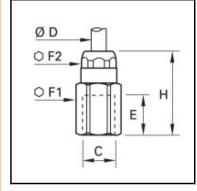

## Details

| ØD:                              | 6 mm  |
|----------------------------------|-------|
| C:                               | M8x1  |
| E:                               | 8     |
| F1:                              | 17    |
| F2:                              | 14    |
| H:                               | 28,5  |
| Maximum working pressure in bar: | 60    |
| Material seal:                   | NBR   |
| Material body:                   | Brass |
| Material release button:         | Brass |
| min. temperature in °C:          | -40   |
| max. temperature in °C:          | 120   |
| RoHS compliant:                  | Yes   |
| Weight in kg:                    | 0,042 |

## **Dimensions**

| ØD: | 6 mm |
|-----|------|
| C:  | M8x1 |
| E:  | 8    |
| F1: | 17   |
| F2: | 14   |
| H:  | 28,5 |