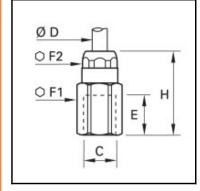

## Details

| ØD:                              | 4 mm  |
|----------------------------------|-------|
| C:                               | M8x1  |
| E:                               | 8     |
| F1:                              | 13    |
| F2:                              | 11    |
| H:                               | 25,5  |
| Maximum working pressure in bar: | 60    |
| Material seal:                   | NBR   |
| Material body:                   | Brass |
| Material release button:         | Brass |
| min. temperature in °C:          | -40   |
| max. temperature in °C:          | 120   |
| RoHS compliant:                  | Yes   |
| Weight in kg:                    | 0,021 |

## **Dimensions**

| ØD: | 4 mm |
|-----|------|
| C:  | M8x1 |
| E:  | 8    |
| F1: | 13   |
| F2: | 11   |
| H:  | 25,5 |