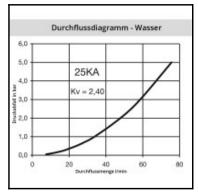

## Description

Quick coupling single shut-off, with hose nut 9 x 12 mm, nominal diameter 7,8, <35 bar, stainless steel AISI 303, seal FKM

Universal industrial coupling with standard European profile for use with gaseous, liquid and aggressive medio. Coupling system with single-hand operation. UltraFlo valve for optimum flow and low pressure drop. The series stands out for its robust design and long service life even with the harshest use. The collar design minimises damage to the valve body.