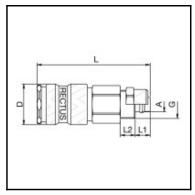

## Description

Quick coupling single shut-off, with hose nut 9 x 12 mm, nominal diameter 7,8, <35 bar, stainless steel AISI 303, seal FKM

Universal industrial coupling with standard European profile for use with gaseous, liquid and aggressive medio. Coupling system with single-hand operation. UltraFlo valve for optimum flow and low pressure drop. The series stands out for its robust design and long service life even with the harshest use. The collar design minimises damage to the valve body.