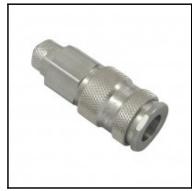

## Description

Quick coupling single shut-off, with hose nut 9 x 12 mm, nominal diameter 7,8, <35 bar, stainless steel AISI 303, seal FKM

Universal industrial coupling with standard European profile for use with gaseous, liquid and aggressive medio. Coupling system with single-hand operation. UltraFlo valve for optimum flow and low pressure drop. The series stands out for its robust design and long service life even with the harshest use. The collar design minimises damage to the valve body.