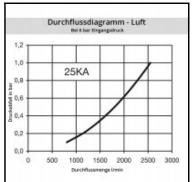

## Description

Quick coupling single shut-off, with hose nut 9 x 12 mm, nominal diameter 7,8, <35 bar, stainless steel AISI 303, seal FKM

Universal industrial coupling with standard European profile for use with gaseous, liquid and aggressive medio. Coupling system with single-hand operation. UltraFlo valve for optimum flow and low pressure drop. The series stands out for its robust design and long service life even with the harshest use. The collar design minimises damage to the valve body.