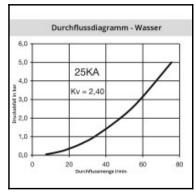

## **Details**

| Series:                                   | 25                                                                                                       |
|-------------------------------------------|----------------------------------------------------------------------------------------------------------|
| Series long:                              | 25KA                                                                                                     |
| Bore in mm:                               | 7,8                                                                                                      |
| Bore area in mm <sup>2</sup> :            | 48                                                                                                       |
| Advantages:                               | One-hand operation. Robust structure. UltraFlo valve.                                                    |
| Compatibility:                            | RECTUS 26 European standard profiles                                                                     |
| Working pressure:                         | 35 bar maximum static working pressure with safety factor 4 to 1.                                        |
| Working temperature:                      | -20°C up to +100°C (NBR) -40°C up to +120/150°C (EPDM) -15°C up to +200°C (FKM) depending on the medium. |
| Shut-Off:                                 | Quick coupling Single Shut-Off                                                                           |
| Connection:                               | with tube nut 6 x 8 mm                                                                                   |
| Connection description:                   | with tube nut 6 x 8 mm                                                                                   |
| Connection type:                          | Connection nut                                                                                           |
| Material:                                 | stainless steel AISI 303                                                                                 |
| Material description:                     | stainless steel AISI 303                                                                                 |
| Seal description:                         | Fluororubber                                                                                             |
| Surface:                                  | blank finish                                                                                             |
| Material connection:                      | stainless steel AISI 303                                                                                 |
| Material valve body:                      | stainless steel AISI 303                                                                                 |
| Material sleeve:                          | stainless steel AISI 303                                                                                 |
| Material valve:                           | stainless steel AISI 303                                                                                 |
| Material spring snap ring:                | stainless steel AISI 301                                                                                 |
| Material balls/pins:                      | Stainless steel AISI 316                                                                                 |
| Material seal:                            | Viton®                                                                                                   |
| Weight in kg:                             | 0,0948                                                                                                   |
| Self-venting coupling:                    | No                                                                                                       |
| Safety locking system:                    | No                                                                                                       |
| Single-hand operation:                    | Yes                                                                                                      |
| Two-hand operation:                       | No                                                                                                       |
| Ball locking:                             | Yes                                                                                                      |
| Pin lock:                                 | No                                                                                                       |
| Ultra-FLO-valve:                          | No                                                                                                       |
| Vacuum suitable:                          | No                                                                                                       |
| Water-resistant:                          | No                                                                                                       |
| Flat-sealing:                             | No                                                                                                       |
| Suitable breath / respiratory protection: | No                                                                                                       |
| Pressure eliminator:                      | No                                                                                                       |
| Hydraulics:                               | No                                                                                                       |
| Pneumatics:                               | Yes                                                                                                      |
| Standard product:                         | No                                                                                                       |
| Mould coupling:                           | No                                                                                                       |