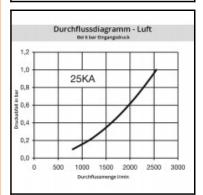

## **Details**

| Series:                                   | 25                                                                                                       |
|-------------------------------------------|----------------------------------------------------------------------------------------------------------|
| Series long:                              | 25KA                                                                                                     |
| Bore in mm:                               | 7,8                                                                                                      |
| Bore area in mm <sup>2</sup> :            | 48                                                                                                       |
| Advantages:                               | One-hand operation. Robust structure. UltraFlo valve.                                                    |
| Compatibility:                            | RECTUS 26 European standard profiles                                                                     |
| Working pressure:                         | 35 bar maximum static working pressure with safety factor 4 to 1.                                        |
| Working temperature:                      | -20°C up to +100°C (NBR) -40°C up to +120/150°C (EPDM) -15°C up to +200°C (FKM) depending on the medium. |
| Shut-Off:                                 | Quick coupling Single Shut-Off                                                                           |
| Connection:                               | with tube nut 6 x 8 mm                                                                                   |
| Connection description:                   | with tube nut 6 x 8 mm                                                                                   |
| Connection type:                          | Connection nut                                                                                           |
| Material:                                 | stainless steel AISI 303                                                                                 |
| Material description:                     | stainless steel AISI 303                                                                                 |
| Seal description:                         | Fluororubber                                                                                             |
| Surface:                                  | blank finish                                                                                             |
| Material connection:                      | stainless steel AISI 303                                                                                 |
| Material valve body:                      | stainless steel AISI 303                                                                                 |
| Material sleeve:                          | stainless steel AISI 303                                                                                 |
| Material valve:                           | stainless steel AISI 303                                                                                 |
| Material spring snap ring:                | stainless steel AISI 301                                                                                 |
| Material balls/pins:                      | Stainless steel AISI 316                                                                                 |
| Material seal:                            | Viton®                                                                                                   |
| Weight in kg:                             | 0,0948                                                                                                   |
| Self-venting coupling:                    | No                                                                                                       |
| Safety locking system:                    | No                                                                                                       |
| Single-hand operation:                    | Yes                                                                                                      |
| Two-hand operation:                       | No                                                                                                       |
| Ball locking:                             | Yes                                                                                                      |
| Pin lock:                                 | No                                                                                                       |
| Ultra-FLO-valve:                          | No                                                                                                       |
| Vacuum suitable:                          | No                                                                                                       |
| Water-resistant:                          | No                                                                                                       |
| Flat-sealing:                             | No                                                                                                       |
| Suitable breath / respiratory protection: | No                                                                                                       |
| Pressure eliminator:                      | No                                                                                                       |
| Hydraulics:                               | No                                                                                                       |
| Pneumatics:                               | Yes                                                                                                      |
| Standard product:                         | No                                                                                                       |
| Mould coupling:                           | No                                                                                                       |