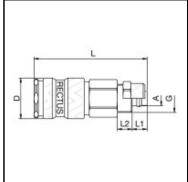

## Dimensions

| Connection A: | 6 x 8 mm |
|---------------|----------|
| D mm:         | 23       |
| G mm:         | M 12 x 1 |
| L mm:         | 61       |
| L1 mm:        | 7        |
| L2 mm:        | 6        |
| SW mm:        | 19       |