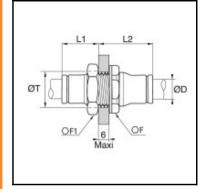

## **Details**

| ØD:                              | 4 mm                 |
|----------------------------------|----------------------|
| F:                               | 13                   |
| F1:                              | 14                   |
| L1:                              | 13,5                 |
| L2:                              | 19,5                 |
| T:                               | 13                   |
| Maximum working pressure in bar: | 30                   |
| Material seal ring:              | Stainless steel 316l |
| Material seal:                   | FKM                  |
| Material body:                   | Stainless steel 316l |
| Material release button:         | Stainless steel 303  |
| Material stem:                   | Stainless steel 316l |
| min. temperature in °C:          | -20                  |
| max. temperature in °C:          | 120                  |
| RoHS compliant:                  | Yes                  |
| Weight in kg:                    | 0,017                |

## **Dimensions**

| ØD: | 4 mm |
|-----|------|
| F:  | 13   |
| F1: | 14   |
| L1: | 13,5 |
| L2: | 19,5 |
| T:  | 13   |