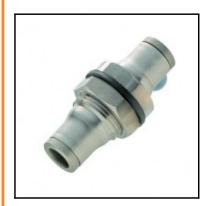

## Description

LF 3800 / LF 3900 - Stainless steel, straight bulkhead connector, Stainless steel 316l, 4 mm - 4 mm

Connects 2 tubes through a panel.

- materials: Stainless steel, sealings: FKM.
- stainless steel components and FKM seals for use in aggressive environments
- strong construction and compact
- hygienic design aimed at reducing retention zones for safe and easy cleaning (Ra < 0,8 surface)
- permitting permanent contact with foodstuffs
- individual unit quality control and dating in order to guarantee quality and traceability
- materials conforming to FDA and 1934/2004 CE standards