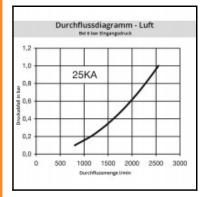

## **Details**

| Series: 25                                                                              |                      |
|-----------------------------------------------------------------------------------------|----------------------|
| Series long: 25KA                                                                       |                      |
| Bore in mm: 7,8                                                                         |                      |
| Bore area in mm <sup>2</sup> : 48                                                       |                      |
| Advantages: One-hand operation. Robust st                                               |                      |
| Compatibility: RECTUS 26 European standar                                               | d profiles           |
| Working pressure: 35 bar maximum static working factor 4 to 1.                          | pressure with safety |
| Working temperature: -20°C up to +100°C (NBR) -40° (EPDM) -15°C up to +200°C (F medium. |                      |
| Shut-Off: Quick coupling Single Shut-Off                                                |                      |
| Connection: Female thread 3/8"                                                          |                      |
| Connection description: Female pipe thread of Whitwort                                  | th form ISO 228 3/8" |
| Connection type: Female thread                                                          |                      |
| Material: stainless steel AISI 303                                                      |                      |
| Material description: stainless steel AISI 303                                          |                      |
| Seal description: Fluororubber                                                          |                      |
| Surface: blank finish                                                                   |                      |
| Material connection: stainless steel AISI 303                                           |                      |
| Material valve body: stainless steel AISI 303                                           |                      |
| Material sleeve: stainless steel AISI 303                                               |                      |
| Material valve: stainless steel AISI 303                                                |                      |
| Material spring snap ring: stainless steel AISI 301                                     |                      |
| Material balls/pins: Stainless steel AISI 316                                           |                      |
| Material seal: Viton®                                                                   |                      |
| Weight in kg: 0,091                                                                     |                      |
| Self-venting coupling: No                                                               |                      |
| Safety locking system: No                                                               |                      |
| Single-hand operation: Yes                                                              |                      |
| Two-hand operation: No                                                                  |                      |
| Ball locking: Yes                                                                       |                      |
| Pin lock: No                                                                            |                      |
| Ultra-FLO-valve: No                                                                     |                      |
| Vacuum suitable: No                                                                     |                      |
| Water-resistant: No                                                                     |                      |
| Flat-sealing: No                                                                        |                      |
| Suitable breath / respiratory protection: No                                            |                      |
| Pressure eliminator: No                                                                 |                      |
| Hydraulics: No                                                                          |                      |
| Pneumatics: Yes                                                                         |                      |
| Standard product: No                                                                    |                      |
| Mould coupling: No                                                                      |                      |