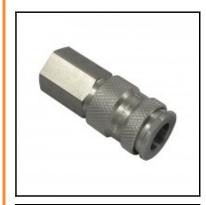

# Description

Quick coupling single shut-off, female thread G 3/8, nominal diameter 7,8, <35 bar, stainless steel AISI 303, seal FKM

Universal industrial coupling with standard European profile for use with gaseous, liquid and aggressive medio. Coupling system with single-hand operation. UltraFlo valve for optimum flow and low pressure drop. The series stands out for its robust design and long service life even with the harshest use. The collar design minimises damage to the valve body.