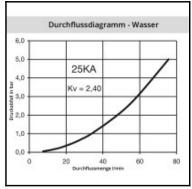

## **Details**

| Series: 25                                                                              |                      |
|-----------------------------------------------------------------------------------------|----------------------|
| Series long: 25KA                                                                       |                      |
| Bore in mm: 7,8                                                                         |                      |
| Bore area in mm <sup>2</sup> : 48                                                       |                      |
| Advantages: One-hand operation. Robust st                                               |                      |
| Compatibility: RECTUS 26 European standar                                               | d profiles           |
| Working pressure: 35 bar maximum static working factor 4 to 1.                          | pressure with safety |
| Working temperature: -20°C up to +100°C (NBR) -40° (EPDM) -15°C up to +200°C (F medium. |                      |
| Shut-Off: Quick coupling Single Shut-Off                                                |                      |
| Connection: Female thread 3/8"                                                          |                      |
| Connection description: Female pipe thread of Whitwort                                  | th form ISO 228 3/8" |
| Connection type: Female thread                                                          |                      |
| Material: stainless steel AISI 303                                                      |                      |
| Material description: stainless steel AISI 303                                          |                      |
| Seal description: Fluororubber                                                          |                      |
| Surface: blank finish                                                                   |                      |
| Material connection: stainless steel AISI 303                                           |                      |
| Material valve body: stainless steel AISI 303                                           |                      |
| Material sleeve: stainless steel AISI 303                                               |                      |
| Material valve: stainless steel AISI 303                                                |                      |
| Material spring snap ring: stainless steel AISI 301                                     |                      |
| Material balls/pins: Stainless steel AISI 316                                           |                      |
| Material seal: Viton®                                                                   |                      |
| Weight in kg: 0,091                                                                     |                      |
| Self-venting coupling: No                                                               |                      |
| Safety locking system: No                                                               |                      |
| Single-hand operation: Yes                                                              |                      |
| Two-hand operation: No                                                                  |                      |
| Ball locking: Yes                                                                       |                      |
| Pin lock: No                                                                            |                      |
| Ultra-FLO-valve: No                                                                     |                      |
| Vacuum suitable: No                                                                     |                      |
| Water-resistant: No                                                                     |                      |
| Flat-sealing: No                                                                        |                      |
| Suitable breath / respiratory protection: No                                            |                      |
| Pressure eliminator: No                                                                 |                      |
| Hydraulics: No                                                                          |                      |
| Pneumatics: Yes                                                                         |                      |
| Standard product: No                                                                    |                      |
| Mould coupling: No                                                                      |                      |