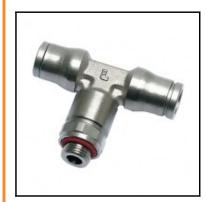

## Datasheet of 3698 08 10 T-stud coupling

## Description

LF 3600 - Brass special - Industrie and food, T-stud coupling, Brass nickel plated chemical fda brass,  $2 \times 8 \text{ mm}$  - G1/8

Connection of 2 tubes at a 90° angle with a male thread. Solid construction and compact design. Excellent resistance to corrosion. Individual unit quality control and dating in order to guarantee quality and traceability. Components meet FDA standard and 1935/2004/EC regulation and comply RoHS.