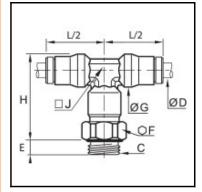

## **Details**

| ØD:                              | 8 mm                                   |
|----------------------------------|----------------------------------------|
| C:                               | G1/8"                                  |
| E:                               | 5,5                                    |
| F:                               | 14                                     |
| G:                               | 15                                     |
| H:                               | 33,5                                   |
| J:                               | 10                                     |
| Maximum working pressure in bar: | 30                                     |
| Material seal ring:              | Brass nickel plated chemical fda brass |
| Material seal:                   | FKM                                    |
| Material body:                   | Brass nickel plated chemical fda brass |
| Material threaded fitting:       | Brass nickel plated chemical fda brass |
| Material release button:         | Brass nickel plated chemical fda brass |
| min. temperature in °C:          | -20                                    |
| max. temperature in °C:          | 150                                    |
| Vacuum resistance in mm Hg:      | 755                                    |
| Special feature:                 | schwenkbar                             |
| RoHS compliant:                  | Yes                                    |
| Weight in kg:                    | 0,041                                  |

## **Dimensions**

| ØD: | 8 mm  |
|-----|-------|
|     | G1/8" |
|     | 5,5   |
| F:  | 14    |
| G:  | 15    |
| H:  | 33,5  |
| J:  | 10    |