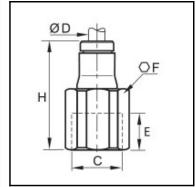

## Details

| ØD:                              | 8 mm                                   |
|----------------------------------|----------------------------------------|
| C:                               | G1/4"                                  |
| E:                               | 13,5                                   |
| F:                               | 17                                     |
| H:                               | 32,5                                   |
| Maximum working pressure in bar: | 30                                     |
| Material seal ring:              | Brass nickel plated chemical fda brass |
| Material seal:                   | FKM                                    |
| Material body:                   | Brass nickel plated chemical fda brass |
| Material release button:         | Brass nickel plated chemical fda brass |
| min. temperature in °C:          | -20                                    |
| max. temperature in °C:          | 150                                    |
| Vacuum resistance in mm Hg:      | 755                                    |
| RoHS compliant:                  | Yes                                    |
| Weight in kg:                    | 0,028                                  |

## **Dimensions**

| ØD: | 8 mm  |  |
|-----|-------|--|
| C:  | G1/4" |  |
| E:  | 13,5  |  |
| F:  | 17    |  |
| H:  | 32,5  |  |