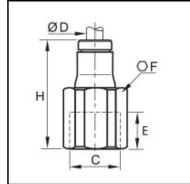

## Details

| ØD:                              | 8 mm                                   |
|----------------------------------|----------------------------------------|
| C:                               | G1/8"                                  |
| E:                               | 9,5                                    |
| F:                               | 15                                     |
| H:                               | 28,5                                   |
| Maximum working pressure in bar: | 30                                     |
| Material seal ring:              | Brass nickel plated chemical fda brass |
| Material seal:                   | FKM                                    |
| Material body:                   | Brass nickel plated chemical fda brass |
| Material release button:         | Brass nickel plated chemical fda brass |
| min. temperature in °C:          | -20                                    |
| max. temperature in °C:          | 150                                    |
| Vacuum resistance in mm Hg:      | 755                                    |
| RoHS compliant:                  | Yes                                    |
| Weight in kg:                    | 0,022                                  |

## **Dimensions**

| ØD: | 8 mm  |  |
|-----|-------|--|
| C:  | G1/8" |  |
| E:  | 9,5   |  |
| F:  | 15    |  |
| H:  | 28,5  |  |