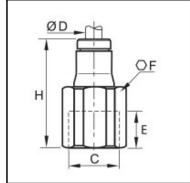

## Details

| ØD:                              | 6 mm                                   |
|----------------------------------|----------------------------------------|
| C:                               | G1/8"                                  |
| E:                               | 7,5                                    |
| F:                               | 14                                     |
| H:                               | 27,5                                   |
| Maximum working pressure in bar: | 30                                     |
| Material seal ring:              | Brass nickel plated chemical fda brass |
| Material seal:                   | FKM                                    |
| Material body:                   | Brass nickel plated chemical fda brass |
| Material release button:         | Brass nickel plated chemical fda brass |
| min. temperature in °C:          | -20                                    |
| max. temperature in °C:          | 150                                    |
| Vacuum resistance in mm Hg:      | 755                                    |
| RoHS compliant:                  | Yes                                    |
| Weight in kg:                    | 0,019                                  |

## **Dimensions**

| ØD: | 6 mm  |
|-----|-------|
| C:  | G1/8" |
| E:  | 7,5   |
| F:  | 14    |
| H:  | 27,5  |