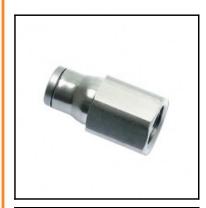

## Datasheet of 3614 04 13 Male stud coupling

## Description

LF 3600 - Brass special - Industrie and food, male stud coupling, Brass nickel plated chemical fda brass, 4 mm - G1/4

In-line connection of tubing to a threaded port. Solid construction and compact design. Excellent resistance to corrosion. Individual unit quality control and dating in order to guarantee quality and traceability. Components meet FDA standard and 1935/2004/EC regulation and comply RoHS.