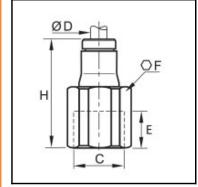

## Details

| ØD:                              | 4 mm                                   |
|----------------------------------|----------------------------------------|
| C:                               | G1/4"                                  |
| E:                               | 11                                     |
| F:                               | 17                                     |
| H:                               | 29                                     |
| Maximum working pressure in bar: | 30                                     |
| Material seal ring:              | Brass nickel plated chemical fda brass |
| Material seal:                   | FKM                                    |
| Material body:                   | Brass nickel plated chemical fda brass |
| Material release button:         | Brass nickel plated chemical fda brass |
| min. temperature in °C:          | -20                                    |
| max. temperature in °C:          | 150                                    |
| Vacuum resistance in mm Hg:      | 755                                    |
| RoHS compliant:                  | Yes                                    |
| Weight in kg:                    | 0,026                                  |

## **Dimensions**

| ØD: | 4 mm  |
|-----|-------|
| C:  | G1/4" |
| E:  | 11    |
| F:  | 17    |
| H:  | 29    |