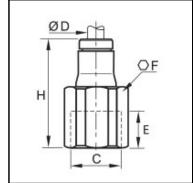

## Details

| ØD:                              | 4 mm                                   |
|----------------------------------|----------------------------------------|
| C:                               | G1/8"                                  |
| E:                               | 7,5                                    |
| F:                               | 14                                     |
| H:                               | 25                                     |
| Maximum working pressure in bar: | 30                                     |
| Material seal ring:              | Brass nickel plated chemical fda brass |
| Material seal:                   | FKM                                    |
| Material body:                   | Brass nickel plated chemical fda brass |
| Material release button:         | Brass nickel plated chemical fda brass |
| min. temperature in °C:          | -20                                    |
| max. temperature in °C:          | 150                                    |
| Vacuum resistance in mm Hg:      | 755                                    |
| RoHS compliant:                  | Yes                                    |
| Weight in kg:                    | 0,016                                  |

## **Dimensions**

| ØD: | 4 mm  |
|-----|-------|
| C:  | G1/8" |
| E:  | 7,5   |
| F:  | 14    |
| H:  | 25    |