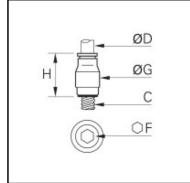

## Details

| ØD:                              | 3 mm                |
|----------------------------------|---------------------|
| C:                               | M3x0,5              |
| F:                               | 1,5                 |
| G:                               | 6                   |
| H:                               | 9,5                 |
| Maximum working pressure in bar: | 18                  |
| Material seal ring:              | PTFE                |
| Material seal:                   | NBR                 |
| Material body:                   | Brass nickel plated |
| Material release button:         | Brass nickel plated |
| min. temperature in °C:          | -15                 |
| max. temperature in °C:          | 70                  |
| RoHS compliant:                  | Yes                 |
| Weight in kg:                    | 0,001               |

## **Dimensions**

| ØD: | 3 mm   |
|-----|--------|
| C:  | M3x0,5 |
| F:  | 1,5    |
| G:  | 6      |
| H:  | 9,5    |