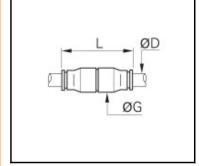

## Details

| ØD:                              | 3 mm                |
|----------------------------------|---------------------|
| G:                               | 6                   |
| L:                               | 17                  |
| Maximum working pressure in bar: | 18                  |
| Material seal:                   | NBR                 |
| Material body:                   | Brass nickel plated |
| Material release button:         | Brass nickel plated |
| min. temperature in °C:          | -15                 |
| max. temperature in °C:          | 70                  |
| RoHS compliant:                  | Yes                 |
| Weight in kg:                    | 0,002               |

## Dimensions

| ØD: | 3 mm |
|-----|------|
| G:  | 6    |
| L:  | 17   |