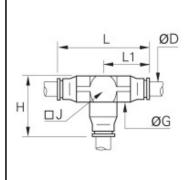

## Details

| ØD:                              | 3 mm                |
|----------------------------------|---------------------|
| G:                               | 6                   |
| H:                               | 13,5                |
| J:                               | 6                   |
| L:                               | 20,5                |
| L1:                              | 10,5                |
| Maximum working pressure in bar: | 18                  |
| Material seal:                   | NBR                 |
| Material body:                   | Brass nickel plated |
| Material release button:         | Brass nickel plated |
| min. temperature in °C:          | -15                 |
| max. temperature in °C:          | 70                  |
| RoHS compliant:                  | Yes                 |
| Weight in kg:                    | 0,004               |

## **Dimensions**

| ØD: | 3 mm         |  |
|-----|--------------|--|
| G:  | 6            |  |
| H:  | 13,5         |  |
| J:  | 6            |  |
| L:  | 20,5<br>10,5 |  |
| L1: | 10,5         |  |