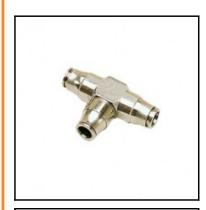

## Description

LF 3200 - Miniature-pneumatics, Equal and unequal tee, Brass nickel plated, 3 x 3 mm

Connection at a 90° angle of 3 tubes of equal diameters. Solid construction, compact, aesthetic and unobtrusive for better connection. Full air flow. Individual unit quality control and dating in order to guarantee quality and traceability. Complies RoHS and ISO 14743.