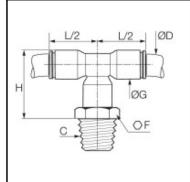

## **Details**

| ØD:                        | 6 mm                   |
|----------------------------|------------------------|
| C:                         | R1/8"                  |
| F:                         | 13                     |
| G:                         | 10,5                   |
| H:                         | 28                     |
| Material seal:             | EPDM                   |
| Material body:             | Biobased raw materials |
| Material threaded fitting: | Biobased raw materials |
| Material toothed washer:   | Stainless steel        |
| Special feature:           | schwenkbar             |
| RoHS compliant:            | Yes                    |
| Weight in kg:              | 0,008                  |

## **Dimensions**

| ØD: | 6 mm  |
|-----|-------|
| C:  | R1/8" |
| F:  | 13    |
| G:  | 10,5  |
| H:  | 28    |