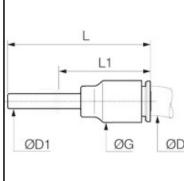

## **Details**

| ØD:                      | 3/8"                   |
|--------------------------|------------------------|
| ØD1:                     | 5/16"                  |
| G:                       | 16                     |
| L:                       | 44                     |
| L1:                      | 25,5                   |
| Material seal:           | EPDM                   |
| Material body:           | Biobased raw materials |
| Material toothed washer: | Stainless steel        |
| RoHS compliant:          | Yes                    |
| Weight in kg:            | 0,004                  |

## **Dimensions**

| ØD:  | 3/8"  |
|------|-------|
| ØD1: | 5/16" |
| G:   | 16    |
| L:   | 44    |
| L1:  | 25,5  |