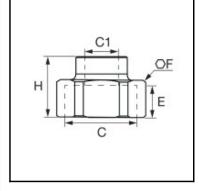

## Details

| C:              | G3/4"                  |
|-----------------|------------------------|
| C1:             | G1/4"                  |
| E:              | 10                     |
| F:              | 32                     |
| H:              | 23,5                   |
| Material body:  | Biobased raw materials |
| RoHS compliant: | Yes                    |
| Weight in kg:   | 0,05                   |

## Dimensions

| C:  | G3/4" |
|-----|-------|
| C1: | G1/4" |
| E:  | 10    |
| F:  | 32    |
| H:  | 23,5  |