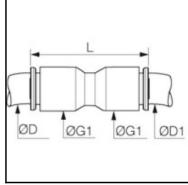

## **Details**

| ØD:                      | 5/16"                  |
|--------------------------|------------------------|
| ØD1:                     | 3/8"                   |
| G:                       | 16                     |
| L:                       | 42                     |
| Material seal:           | EPDM                   |
| Material body:           | Biobased raw materials |
| Material toothed washer: | Stainless steel        |
| RoHS compliant:          | Yes                    |
| Weight in kg:            | 0,008                  |

## **Dimensions**

| ØD:  | 5/16" |
|------|-------|
| ØD1: | 3/8"  |
| G:   | 16    |
| L:   | 42    |