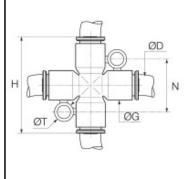

## **Details**

| ØD:                      | 6 mm                   |
|--------------------------|------------------------|
| G:                       | 11                     |
| H:                       | 36                     |
| N:                       | 20                     |
| T:                       | 4,2                    |
| Material seal:           | EPDM                   |
| Material body:           | Biobased raw materials |
| Material toothed washer: | Stainless steel        |
| RoHS compliant:          | Yes                    |
| Weight in kg:            | 0,005                  |

## **Dimensions**

| ØD: | 6 mm |
|-----|------|
| G:  | 11   |
| H:  | 36   |
| N:  | 20   |
| T:  | 4,2  |