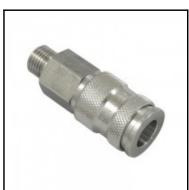

## Description

Quick coupling single shut-off, male thread M 14 x 1,5, nominal diameter 7,8, <35 bar, stainless steel AISI 303, seal FKM

RIE

Universal industrial coupling with standard European profile for use with gaseous, liquid and aggressive medio. Coupling system with single-hand operation. UltraFlo valve for optimum flow and low pressure drop. The series stands out for its robust design and long service life even with the harshest use. The collar design minimises damage to the valve body.