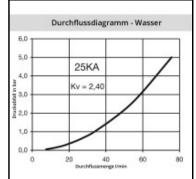

## Details

| Series:                                   | 25                                                                                                             |
|-------------------------------------------|----------------------------------------------------------------------------------------------------------------|
| Series long:                              | 25KA                                                                                                           |
| Bore in mm:                               | 7.8                                                                                                            |
| Bore area in mm <sup>2</sup> :            | 48                                                                                                             |
| Advantages:                               | One-hand operation. Robust structure. UltraFlo valve.                                                          |
| Compatibility:                            | RECTUS 26 European standard profiles                                                                           |
|                                           | 35 bar maximum static working pressure with safety                                                             |
| Working pressure:                         | factor 4 to 1.                                                                                                 |
| Working temperature:                      | -20°C up to +100°C (NBR) -40°C up to +120/150°C<br>(EPDM) -15°C up to +200°C (FKM) depending on the<br>medium. |
| Shut-Off:                                 | Quick coupling Single Shut-Off                                                                                 |
| Connection:                               | Male thread M 14 x 1,5                                                                                         |
| Connection description:                   | Male thread M 14 x 1,5                                                                                         |
| Connection type:                          | Male thread                                                                                                    |
| Material:                                 | stainless steel AISI 303                                                                                       |
| Material description:                     | stainless steel AISI 303                                                                                       |
| Seal description:                         | Fluororubber                                                                                                   |
| Surface:                                  | blank finish                                                                                                   |
| Material connection:                      | stainless steel AISI 303                                                                                       |
| Material valve body:                      | stainless steel AISI 303                                                                                       |
| Material sleeve:                          | stainless steel AISI 303                                                                                       |
| Material valve:                           | stainless steel AISI 303                                                                                       |
| Material spring snap ring:                | stainless steel AISI 301                                                                                       |
| Material balls/pins:                      | Stainless steel AISI 316                                                                                       |
| Material seal:                            | Viton®                                                                                                         |
| Weight in kg:                             | 0,0959                                                                                                         |
| Self-venting coupling:                    | No                                                                                                             |
| Safety locking system:                    | No                                                                                                             |
| Single-hand operation:                    | Yes                                                                                                            |
| Two-hand operation:                       | No                                                                                                             |
| Ball locking:                             | Yes                                                                                                            |
| Pin lock:                                 | No                                                                                                             |
| Ultra-FLO-valve:                          | No                                                                                                             |
| Vacuum suitable:                          | No                                                                                                             |
| Water-resistant:                          | No                                                                                                             |
| Flat-sealing:                             | No                                                                                                             |
| Suitable breath / respiratory protection: | No                                                                                                             |
| Pressure eliminator:                      | No                                                                                                             |
| Hydraulics:                               | No                                                                                                             |
| Pneumatics:                               | Yes                                                                                                            |
| Standard product:                         | No                                                                                                             |
| Mould coupling:                           | No                                                                                                             |