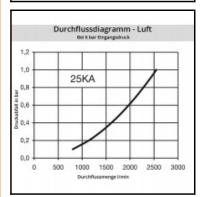

## Details

| Series:                                   | 25                                                                                                             |
|-------------------------------------------|----------------------------------------------------------------------------------------------------------------|
| Series long:                              | 25KA                                                                                                           |
| Bore in mm:                               | 7.8                                                                                                            |
| Bore area in mm <sup>2</sup> :            | 48                                                                                                             |
| Advantages:                               | One-hand operation. Robust structure. UltraFlo valve.                                                          |
| Compatibility:                            | RECTUS 26 European standard profiles                                                                           |
|                                           | 35 bar maximum static working pressure with safety                                                             |
| Working pressure:                         | factor 4 to 1.                                                                                                 |
| Working temperature:                      | -20°C up to +100°C (NBR) -40°C up to +120/150°C<br>(EPDM) -15°C up to +200°C (FKM) depending on the<br>medium. |
| Shut-Off:                                 | Quick coupling Single Shut-Off                                                                                 |
| Connection:                               | Male thread M 14 x 1,5                                                                                         |
| Connection description:                   | Male thread M 14 x 1,5                                                                                         |
| Connection type:                          | Male thread                                                                                                    |
| Material:                                 | stainless steel AISI 303                                                                                       |
| Material description:                     | stainless steel AISI 303                                                                                       |
| Seal description:                         | Fluororubber                                                                                                   |
| Surface:                                  | blank finish                                                                                                   |
| Material connection:                      | stainless steel AISI 303                                                                                       |
| Material valve body:                      | stainless steel AISI 303                                                                                       |
| Material sleeve:                          | stainless steel AISI 303                                                                                       |
| Material valve:                           | stainless steel AISI 303                                                                                       |
| Material spring snap ring:                | stainless steel AISI 301                                                                                       |
| Material balls/pins:                      | Stainless steel AISI 316                                                                                       |
| Material seal:                            | Viton®                                                                                                         |
| Weight in kg:                             | 0,0959                                                                                                         |
| Self-venting coupling:                    | No                                                                                                             |
| Safety locking system:                    | No                                                                                                             |
| Single-hand operation:                    | Yes                                                                                                            |
| Two-hand operation:                       | No                                                                                                             |
| Ball locking:                             | Yes                                                                                                            |
| Pin lock:                                 | No                                                                                                             |
| Ultra-FLO-valve:                          | No                                                                                                             |
| Vacuum suitable:                          | No                                                                                                             |
| Water-resistant:                          | No                                                                                                             |
| Flat-sealing:                             | No                                                                                                             |
| Suitable breath / respiratory protection: | No                                                                                                             |
| Pressure eliminator:                      | No                                                                                                             |
| Hydraulics:                               | No                                                                                                             |
| Pneumatics:                               | Yes                                                                                                            |
| Standard product:                         | No                                                                                                             |
| Mould coupling:                           | No                                                                                                             |