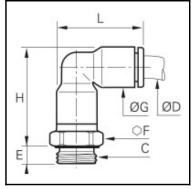

## Details

| ØD:                              | 8 mm                |
|----------------------------------|---------------------|
| C:                               | G3/8"               |
| E:                               | 5,5                 |
| F:                               | 20                  |
| G:                               | 13,5                |
| H:                               | 33                  |
| L:                               | 29,5                |
| Maximum working pressure in bar: | 20                  |
| Material seal:                   | NBR                 |
| Material body:                   | Engineered polymer  |
| Material threaded fitting:       | Brass nickel plated |
| Material toothed washer:         | Stainless steel     |
| min. temperature in °C:          | -20                 |
| max. temperature in °C:          | 80                  |
| Vacuum resistance in mm Hg:      | 755                 |
| Special feature:                 | schwenkbar          |
| RoHS compliant:                  | Yes                 |
| Weight in kg:                    | 0,028               |

## Dimensions

| ØD:       | 8 mm  |
|-----------|-------|
| ØD:<br>C: | G3/8" |
| E:        | 5,5   |
| F:        | 20    |
| G:        | 13,5  |
| H:        | 33    |
| L:        | 29,5  |