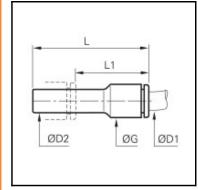

## Detaile

| ØD1:                             | 1/8"               |
|----------------------------------|--------------------|
| ØD2:                             | 1/4"               |
| G:                               | 10,160             |
| L:                               | 34,798             |
| L1:                              | 30,988             |
| Maximum working pressure in bar: | 20                 |
| Material seal:                   | NBR                |
| Material body:                   | Engineered polymer |
| Material toothed washer:         | Stainless steel    |
| min. temperature in °C:          | -20                |
| max. temperature in °C:          | 80                 |
| Vacuum resistance in mm Hg:      | 755                |
| RoHS compliant:                  | Yes                |
| Weight in kg:                    | 0,006              |

## **Dimensions**

| ØD1: | 1/8"   |
|------|--------|
| ØD2: | 1/4"   |
| G:   | 10,160 |
| L:   | 34,798 |
| L1:  | 30,988 |