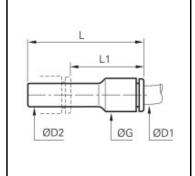

## Details

| ØD1:                             | 12 mm              |
|----------------------------------|--------------------|
| ØD2:                             | 14 mm              |
| G:                               | 23,5               |
| L:                               | 58,5               |
| L1:                              | 33,5               |
| Maximum working pressure in bar: | 20                 |
| Material seal:                   | NBR                |
| Material body:                   | Engineered polymer |
| Material toothed washer:         | Stainless steel    |
| min. temperature in °C:          | -20                |
| max. temperature in °C:          | 80                 |
| Vacuum resistance in mm Hg:      | 755                |
| RoHS compliant:                  | Yes                |
| Weight in kg:                    | 0,007              |

## Dimensions

| ØD1: | 12 mm |
|------|-------|
| ØD2: | 14 mm |
| G:   | 23,5  |
| L:   | 58,5  |
| L1:  | 33,5  |