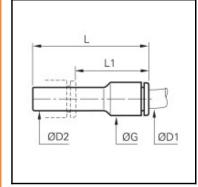

## Details

| ØD1:                             | 8 mm               |
|----------------------------------|--------------------|
| ØD2:                             | 14 mm              |
| G:                               | 17                 |
| L:                               | 48                 |
| L1:                              | 23                 |
| Maximum working pressure in bar: | 20                 |
| Material seal:                   | NBR                |
| Material body:                   | Engineered polymer |
| Material toothed washer:         | Stainless steel    |
| min. temperature in °C:          | -20                |
| max. temperature in °C:          | 80                 |
| Vacuum resistance in mm Hg:      | 755                |
| RoHS compliant:                  | Yes                |
| Weight in kg:                    | 0,007              |

## **Dimensions**

| ØD1: | 8 mm  |
|------|-------|
| ØD2: | 14 mm |
| G:   | 17    |
| L:   | 48    |
| L1:  | 23    |