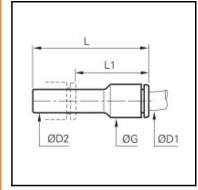

## Detaile

| ØD1:                             | 8 mm               |
|----------------------------------|--------------------|
| ØD2:                             | 12 mm              |
| G:                               | 13,5               |
| L:                               | 49                 |
| L1:                              | 24,5               |
| Maximum working pressure in bar: | 20                 |
| Material seal:                   | NBR                |
| Material body:                   | Engineered polymer |
| Material toothed washer:         | Stainless steel    |
| min. temperature in °C:          | -20                |
| max. temperature in °C:          | 80                 |
| Vacuum resistance in mm Hg:      | 755                |
| RoHS compliant:                  | Yes                |
| Weight in kg:                    | 0,004              |

## **Dimensions**

| ØD1: | 8 mm  |  |
|------|-------|--|
| ØD2: | 12 mm |  |
| G:   | 13,5  |  |
| L:   | 49    |  |
| L1:  | 24,5  |  |