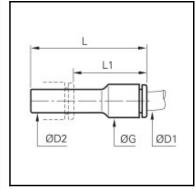

## Details

| ØD1:                             | 8 mm               |
|----------------------------------|--------------------|
| ØD2:                             | 10 mm              |
| G:                               | 13,5               |
| L:                               | 49                 |
| L1:                              | 28,5               |
| Maximum working pressure in bar: | 20                 |
| Material seal:                   | NBR                |
| Material body:                   | Engineered polymer |
| Material toothed washer:         | Stainless steel    |
| min. temperature in °C:          | -20                |
| max. temperature in °C:          | 80                 |
| Vacuum resistance in mm Hg:      | 755                |
| RoHS compliant:                  | Yes                |
| Weight in kg:                    | 0,003              |

## **Dimensions**

|      | 8 mm  |
|------|-------|
| ØD2: | 10 mm |
| G:   | 13,5  |
| L:   | 49    |
| L1:  | 28,5  |