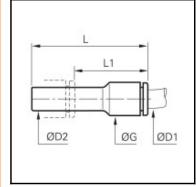

## Detaile

| ØD1:                             | 6 mm               |
|----------------------------------|--------------------|
| ØD2:                             | 14 mm              |
| G:                               | 14,5               |
| L:                               | 48                 |
| L1:                              | 23                 |
| Maximum working pressure in bar: | 20                 |
| Material seal:                   | NBR                |
| Material body:                   | Engineered polymer |
| Material toothed washer:         | Stainless steel    |
| min. temperature in °C:          | -20                |
| max. temperature in °C:          | 80                 |
| Vacuum resistance in mm Hg:      | 755                |
| RoHS compliant:                  | Yes                |
| Weight in kg:                    | 0,006              |

## **Dimensions**

|      | 6 mm  |
|------|-------|
| ØD2: | 14 mm |
| G:   | 14,5  |
| L:   | 48    |
| L1:  | 23    |