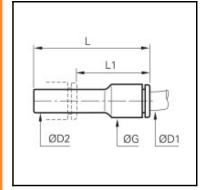

## Details

| ØD1:                             | 6 mm               |
|----------------------------------|--------------------|
| ØD2:                             | 12 mm              |
| G:                               | 14,5               |
| L:                               | 46                 |
| L1:                              | 23                 |
| Maximum working pressure in bar: | 20                 |
| Material seal:                   | NBR                |
| Material body:                   | Engineered polymer |
| Material toothed washer:         | Stainless steel    |
| min. temperature in °C:          | -20                |
| max. temperature in °C:          | 80                 |
| Vacuum resistance in mm Hg:      | 755                |
| RoHS compliant:                  | Yes                |
| Weight in kg:                    | 0,005              |

## **Dimensions**

| ØD1: | 6 mm  |
|------|-------|
| ØD2: | 12 mm |
| G:   | 14,5  |
| L:   | 46    |
| L1:  | 23    |