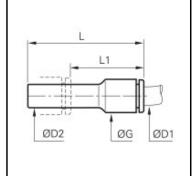

## Details

| ØD1:                             | 6 mm               |  |
|----------------------------------|--------------------|--|
| ØD2:                             | 8 mm               |  |
| G:                               | 10,5               |  |
| L:                               | 37,5               |  |
| L1:                              | 20                 |  |
| Maximum working pressure in bar: | 20                 |  |
| Material seal:                   | NBR                |  |
| Material body:                   | Engineered polymer |  |
| Material toothed washer:         | Stainless steel    |  |
| min. temperature in °C:          | -20                |  |
| max. temperature in °C:          | 80                 |  |
| Vacuum resistance in mm Hg:      | 755                |  |
| RoHS compliant:                  | Yes                |  |
| Weight in kg:                    | 0,001              |  |

## Dimensions

| ØD1: | 6 mm |
|------|------|
| ØD2: | 8 mm |
| G:   | 10,5 |
| L:   | 37,5 |
| L1:  | 20   |