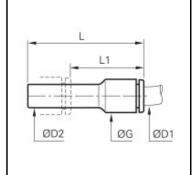

## Details

| ØD1:                             | 4 mm               |  |
|----------------------------------|--------------------|--|
| ØD2:                             | 8 mm               |  |
| G:                               | 8,5                |  |
| L:                               | 37,5               |  |
| L1:                              | 19                 |  |
| Maximum working pressure in bar: | 20                 |  |
| Material seal:                   | NBR                |  |
| Material body:                   | Engineered polymer |  |
| Material toothed washer:         | Stainless steel    |  |
| min. temperature in °C:          | -20                |  |
| max. temperature in °C:          | 80                 |  |
| Vacuum resistance in mm Hg:      | 755                |  |
| RoHS compliant:                  | Yes                |  |
| Weight in kg:                    | 0,001              |  |

## Dimensions

| ØD1: | 4 mm |
|------|------|
| ØD2: | 8 mm |
| G:   | 8,5  |
| L:   | 37,5 |
| L1:  | 19   |