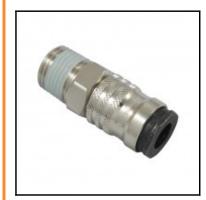

## Description

Quick coupling single shut-off, male thread R 1/2, nominal diameter 7,8, <35 bar, steel nickel plated, seal NBR

Rectus Tema premium industrial coupling 3/8 with European standard profile. Suitable for compressed air applications with greater than average air consumption. Coupling system with single-hand operation. UltraFlo valve for optimum flow and low pressure drop.