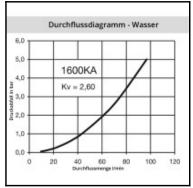

# Datasheet of 1600KAAK21SPN Quick coupling with male thread DUSTRIE



# Species P







## Description

Quick coupling single shut-off, male thread R 1/2, nominal diameter 7,8, <35 bar, steel nickel plated, seal NBR

Rectus Tema premium industrial coupling 3/8 with European standard profile. Suitable for compressed air applications with greater than average air consumption. Coupling system with single-hand operation. UltraFlo valve for optimum flow and low pressure drop.

### Details

| Series:         1600           Bore in mm:         7,8           Bore area in mm?:         48           Advantages:         One-hand operation. UltraFio valve. Reduced coupling forces.           Compatibility:         RECTUS 25 + 26 RECTUS 1625 TEMA 1600           Working pressure:         35 bar maximum static working pressure with safety factor 4 to 1.           Working temperature: