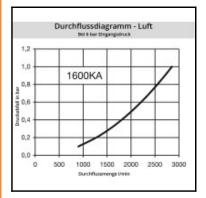

# Datasheet of 1600KAAK21SPN Quick coupling with male thread DUSTRIE



# Species P







## Description

Quick coupling single shut-off, male thread R 1/2, nominal diameter 7,8, <35 bar, steel nickel plated, seal NBR

Rectus Tema premium industrial coupling 3/8 with European standard profile. Suitable for compressed air applications with greater than average air consumption. Coupling system with single-hand operation. UltraFlo valve for optimum flow and low pressure drop.

### Details

| Series:         1600           Bore in mm:         7,8           Bore area in mm?:         48           Advantages:         One-hand operation. UltraFio valve. Reduced coupling forces.           Compatibility:         RECTUS 25 + 26 RECTUS 1625 TEMA 1600           Working pressure:         35 bar maximum static working pressure with safety factor 4 to 1.           Working temperature: