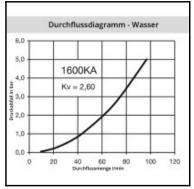

### Description

Quick coupling single shut-off, male thread R 1/4, nominal diameter 7,8, <35 bar, steel nickel plated, seal NBR

Rectus Tema premium industrial coupling 3/8 with European standard profile. Suitable for compressed air applications with greater than average air consumption. Coupling system with single-hand operation. UltraFlo valve for optimum flow and low pressure drop.