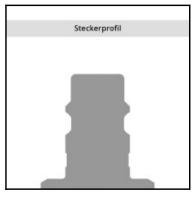

### Description

Quick coupling single shut-off, male thread R 1/4, nominal diameter 7,8, <35 bar, steel nickel plated, seal NBR

Rectus Tema premium industrial coupling 3/8 with European standard profile. Suitable for compressed air applications with greater than average air consumption. Coupling system with single-hand operation. UltraFlo valve for optimum flow and low pressure drop.