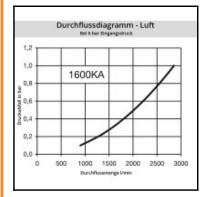

### Description

Quick coupling single shut-off, male thread R 1/4, nominal diameter 7,8, <35 bar, steel nickel plated, seal NBR

Rectus Tema premium industrial coupling 3/8 with European standard profile. Suitable for compressed air applications with greater than average air consumption. Coupling system with single-hand operation. UltraFlo valve for optimum flow and low pressure drop.