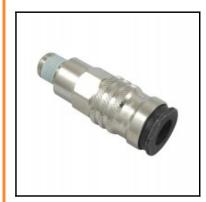

### Description

Quick coupling single shut-off, male thread R 1/4, nominal diameter 7,8, <35 bar, steel nickel plated, seal NBR

Rectus Tema premium industrial coupling 3/8 with European standard profile. Suitable for compressed air applications with greater than average air consumption. Coupling system with single-hand operation. UltraFlo valve for optimum flow and low pressure drop.