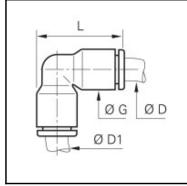

## Details

| ØD:                              | 12 mm              |
|----------------------------------|--------------------|
| ØD1:                             | 12 mm              |
| G:                               | 19                 |
| L:                               | 40,5               |
| Maximum working pressure in bar: | 20                 |
| Material seal:                   | NBR                |
| Material body:                   | Engineered polymer |
| Material toothed washer:         | Stainless steel    |
| min. temperature in °C:          | -20                |
| max. temperature in °C:          | 80                 |
| Vacuum resistance in mm Hg:      | 755                |
| RoHS compliant:                  | Yes                |
| Weight in kg:                    | 0,01               |

## **Dimensions**

| ØD:  | 12 mm |
|------|-------|
| ØD1: | 12 mm |
| G:   | 19    |
| L:   | 40,5  |