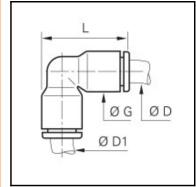

## Details

| ØD:                              | 8 mm               |
|----------------------------------|--------------------|
| ØD1:                             | 10 mm              |
| G:                               | 16                 |
| L:                               | 34,5               |
| Maximum working pressure in bar: | 20                 |
| Material seal:                   | NBR                |
| Material body:                   | Engineered polymer |
| Material toothed washer:         | Stainless steel    |
| min. temperature in °C:          | -20                |
| max. temperature in °C:          | 80                 |
| Vacuum resistance in mm Hg:      | 755                |
| RoHS compliant:                  | Yes                |
| Weight in kg:                    | 0,012              |

## Dimensions

| ØD:  | 8 mm  |
|------|-------|
| ØD1: | 10 mm |
| G:   | 16    |
| L:   | 34,5  |