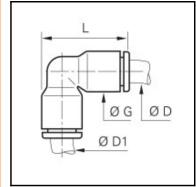

## Details

| ØD:                              | 8 mm               |  |
|----------------------------------|--------------------|--|
| ØD1:                             | 8 mm               |  |
| G:                               | 13,5               |  |
| L:                               | 29,5               |  |
| Maximum working pressure in bar: | 20                 |  |
| Material seal:                   | NBR                |  |
| Material body:                   | Engineered polymer |  |
| Material toothed washer:         | Stainless steel    |  |
| min. temperature in °C:          | -20                |  |
| max. temperature in °C:          | 80                 |  |
| Vacuum resistance in mm Hg:      | 755                |  |
| RoHS compliant:                  | Yes                |  |
| Weight in kg:                    | 0,004              |  |

## Dimensions

| ØD:  | 8 mm |
|------|------|
| ØD1: | 8 mm |
| G:   | 13,5 |
| L:   | 29,5 |