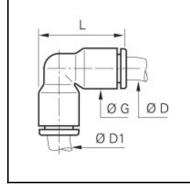

## Details

| ØD:                              | 6 mm               |
|----------------------------------|--------------------|
| ØD1:                             | 6 mm               |
| G:                               | 10,5               |
| L:                               | 22,5               |
| Maximum working pressure in bar: | 20                 |
| Material seal:                   | NBR                |
| Material body:                   | Engineered polymer |
| Material toothed washer:         | Stainless steel    |
| min. temperature in °C:          | -20                |
| max. temperature in °C:          | 80                 |
| Vacuum resistance in mm Hg:      | 755                |
| RoHS compliant:                  | Yes                |
| Weight in kg:                    | 0,002              |

## **Dimensions**

| ØD:  | 6 mm |
|------|------|
| ØD1: | 6 mm |
| G:   | 10,5 |
| L:   | 22,5 |